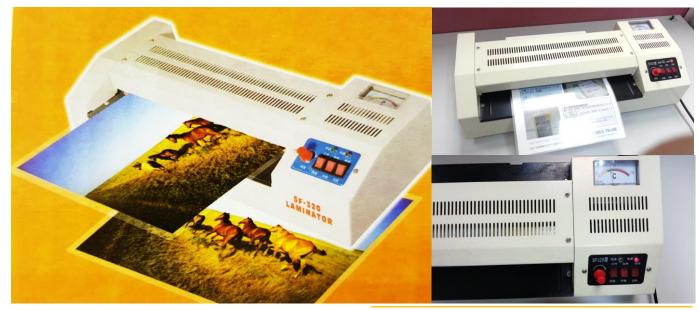

## YUZHOU LAMINATOR

## **Product Introduction:**

YUZHOU Laminator is applicable for laminating of various certificates, such as ID card, business card, photo, driving license, working permit and blueprint etc. It can heat rapidly and be at even temperature by adopting infrared heating system. It can be used after heating for three minutes upon power up. With integrated circuit temperature controlling system, it has high precision, accurate controlling temperature and is convenient for thermos regulation.

There are a great variety of YUZHOU Laminators with complete models. They are real favorites with vast consumers.

\*\*\*Remark: Industrial Machine(For Industrial and commercial use only)